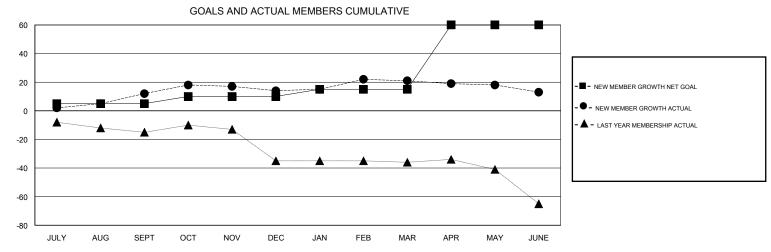

## **LOCATION NEBRASKA OPEN GMT CA** Clubs Members RESULTS FOR 2016-2017 RESULTS FOR 2016-2017 NEW CLUB GOAL NEW CLUBS DROPPED CLUBS NEW MEMBER GROWTH NEW MEMBER DROPPED QUARTER QUARTER NET GOAL (not reinstated GROWTH ACTUAL (not MEMBERS ACTUAL or transfers) reinstated or transfers) (including transfers) 0 0 0 5 17 5 JULY/AUG/SEPT JULY/AUG/SEPT 0 0 0 5 14 OCT/NOV/DEC OCT/NOV/DEC 16 0 0 0 5 13 6 JAN/FEB/MAR JAN/FEB/MAR 2 0 0 21 APR/MAY/JUNE APR/MAY/JUNE 45 13